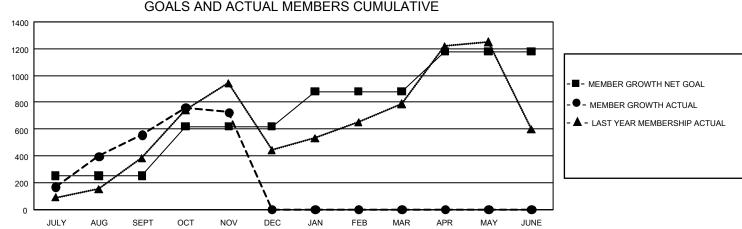

## GAT MONTHLY MEMBERSHIP PROGRESS REPORT

GMT Constitutional Area 7, Group C

REPORT DOES NOT INCLUDE CLUBS IN UNDISTRICTED AREAS.

| Clubs                 |               |           |               | Members               |                          |                         |                                                    |
|-----------------------|---------------|-----------|---------------|-----------------------|--------------------------|-------------------------|----------------------------------------------------|
| RESULTS FOR 2022-2023 |               |           |               | RESULTS FOR 2022-2023 |                          |                         |                                                    |
| QUARTER               | NEW CLUB GOAL | NEW CLUBS | DROPPED CLUBS |                       | EMBER GROWTH NET<br>GOAL | MEMBER GROWTH<br>ACTUAL | DROPPED MEMBERS<br>ACTUAL (including<br>transfers) |
| JULY/AUG/SEPT         | 9             | 13        | 3             | JULY/AUG/SEPT         | r 250                    | 940                     | 195                                                |
| OCT/NOV/DEC           | 18            | 1         | 0             | OCT/NOV/DEC           | 370                      | 312                     | 140                                                |
| JAN/FEB/MAR           | 15            | 0         | 0             | JAN/FEB/MAR           | 260                      | 0                       | 0                                                  |
| APR/MAY/JUNE          | 3             | 0         | 0             | APR/MAY/JUNE          | 300                      | 0                       | 0                                                  |

| GOALS AND ACTUA | I MEMBERS |  |
|-----------------|-----------|--|

| DROPPED CLUBS: 3 |     | 170 CLUBS OF 390 ADDED 1<br>OR MORE NEW MEMBERS | GENDER DISTRIBUTION                 |                |  |
|------------------|-----|-------------------------------------------------|-------------------------------------|----------------|--|
|                  |     |                                                 | MALE                                | 5,206 (42.56%) |  |
|                  |     |                                                 | FEMALE                              | 7,020 (57.40%) |  |
| DROPPED MEMBERS  |     |                                                 | NON BINARY                          | 0 (0.00%)      |  |
| DECEASED         | 16  |                                                 | PREFER NOT TO ANSWER                | 5 (0.04%)      |  |
| CLUB CANCELLED   | 0   |                                                 | TOTAL FAMILY UNIT MEMBERS           | 3,182          |  |
| OTHER            | 320 | CLICK HERE FOR                                  |                                     | ,              |  |
| TOTAL            | 336 | CUMULATIVE MEMBERSHIP                           | FAMILY MEMBERS PAYING HALF DUES 1,8 |                |  |
|                  |     |                                                 |                                     |                |  |