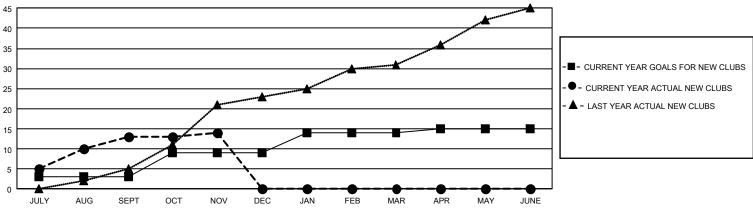

## GAT MONTHLY MEMBERSHIP PROGRESS REPORT

GMT Constitutional Area 7, Group C

REPORT DOES NOT INCLUDE CLUBS IN UNDISTRICTED AREAS.

| Clubs                 |               |           |               | Members               |                          |                         |                                                    |
|-----------------------|---------------|-----------|---------------|-----------------------|--------------------------|-------------------------|----------------------------------------------------|
| RESULTS FOR 2022-2023 |               |           |               | RESULTS FOR 2022-2023 |                          |                         |                                                    |
| QUARTER               | NEW CLUB GOAL | NEW CLUBS | DROPPED CLUBS |                       | EMBER GROWTH NET<br>GOAL | MEMBER GROWTH<br>ACTUAL | DROPPED MEMBERS<br>ACTUAL (including<br>transfers) |
| JULY/AUG/SEPT         | 9             | 13        | 3             | JULY/AUG/SEPT         | r 250                    | 940                     | 195                                                |
| OCT/NOV/DEC           | 18            | 1         | 0             | OCT/NOV/DEC           | 370                      | 312                     | 140                                                |
| JAN/FEB/MAR           | 15            | 0         | 0             | JAN/FEB/MAR           | 260                      | 0                       | 0                                                  |
| APR/MAY/JUNE          | 3             | 0         | 0             | APR/MAY/JUNE          | 300                      | 0                       | 0                                                  |